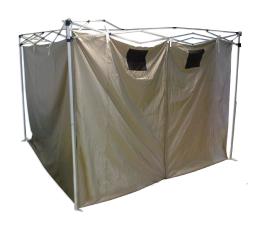

#### ACCESS TO THE TENT

The typical entrance of a tent is a split door with a magnetic closing system. The closure with magnetic strips ensures superb electrical contact. For large tents, it is possible to turn a whole side into a door. If necessary, the entrance can also be equipped with conductive Velcro strips.