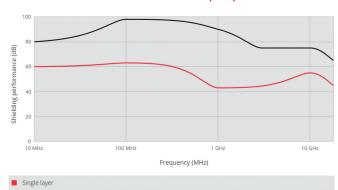

## SHIELDING PERFORMANCE\* (DB)

#### **ADVANTAGES**

- Easy to mount and move, mobile laboratory
- Any size possible
- Optionally supplied with a rigid reinforced floor
- Single-layer Faraday tent: 40-60 dB up to 22.5 GHz
- Double-layer Faraday tent: 70-90 dB up to 22.5 GHz