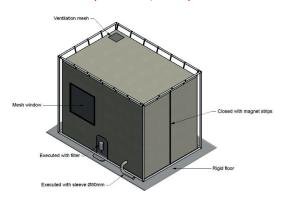

# **OPTIONS**

- Aluminum or reinforced mounting frame
- Shielded ventilation
- Waveguide for data transfer
- Cable sleeve for entry of filter cables
- Woven mesh ventilation panels
- Lighting for inside the tent
- Shielded signal- and power line filters
- Optionally supplied with a rigid reinforced floor and door for heavy load
- Many other options on request

■ Double layer

Mounting frame Shielded ventilation

Wave guide & power line filter

Shielded window

Power connection inside

# **ADDITIONS (ON REQUEST)**

As illustrated in the technical drawing above, our Faraday tents can be supplied with the following options:

- Rigid floor for heavy load (metal floor)
- Solid floor for medium load (wood)
- Shielded ventilation mesh / AC
- Cable sleeve for entry of filtered cables, Ø 80mm
- Shielded mesh window for visual contact
- Standard closure with magnet strips
- Power-line or signal-line filter according to your specifications
- Led light inside (battery powered)
- Led light inside (with power line filter on the net)
- Data transmission filter (optical conversion, including wave guide)
- Packing/transport bag
- Many other options on request