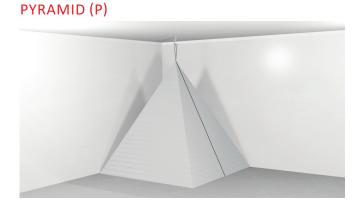

# SINGLE-POINT WALL VERSION (SPW)

| Туре   |                        | Ordering code |
|--------|------------------------|---------------|
| Small  | 1 x 1 x 2.3 meters     | P-1x1x2.3     |
| Medium | 2.5 x 2.5 x 2.3 meters | P-2.5x2.5x2.3 |
| Large  | 3 x 3 x 2.3 meters     | P-3x3x2.3     |

| Туре   | Size LxWxH             | Ordering code |
|--------|------------------------|---------------|
| Small  | 1 x 1 x 2.3 meters     | P-1x1x2.3     |
| Medium | 2.5 x 2.5 x 2.3 meters | P-2.5x2.5x2.3 |
| Large  | 3 x 3 x 2.3 meters     | P-3x3x2.3     |