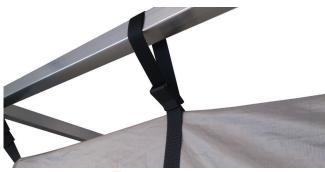

#### MOUNTING OPTIONS

Our Faraday tents can optionally be supplied with a mounting frame so they can easily be set up as a stand-alone structure almost anywhere, but they are usually supplied with mounting ropes to attach to a ceiling. Mounting ropes are generally used when the Faraday tent is installed inside a building in a permanent location.

Adjustable rope to frame

Adjustable rope to ceiling