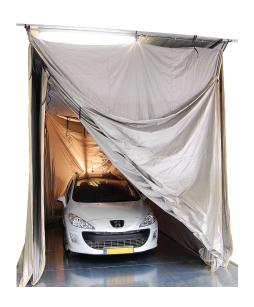

Please note: when you want to enter the tent with heavy equipment like vehicles, planes, tanks you need a rigid floor and a tent with magnetic strips to the bottom so that the entrance to the tent can be fully opened.

# STANDARD SIZES / SHAPES

We have a number of Faraday tents in standard sizes and shapes in stock. In addition, almost any size and shape can be made on request. Feel free to send us a technical drawing of the desired Faraday tent.