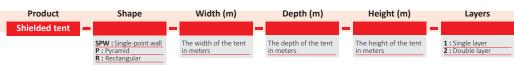

# STANDARD SIZES / SHAPES

We have a number of Faraday tents in standard sizes and shapes in stock. In addition, almost any size and shape can be made on request. Feel free to send us a technical drawing of the desired Faraday tent.

# SINGLE-POINT WALL VERSION (SPW)

| Туре   |                        | Ordering code |
|--------|------------------------|---------------|
| Small  | 1 x 1 x 2.3 meters     | P-1x1x2.3     |
| Medium | 2.5 x 2.5 x 2.3 meters | P-2.5x2.5x2.3 |
| Large  | 3 x 3 x 2.3 meters     | P-3x3x2.3     |

| Туре   | Size LxWxH             | Ordering code |
|--------|------------------------|---------------|
| Small  | 1 x 1 x 2.3 meters     | P-1x1x2.3     |
| Medium | 2.5 x 2.5 x 2.3 meters | P-2.5x2.5x2.3 |
| Large  | 3 x 3 x 2.3 meters     | P-3x3x2.3     |

## RECTANGULAR (R)

| Туре        | Size                 | Ordering code |
|-------------|----------------------|---------------|
| Large       | 2.5 x 3 x 2.3 meters | R-2.5x3x2.3   |
| Extra large | 3 x 2 x 2.3 meters   | R-3x2x2.3     |
| Jumbo       | 5 x 3 x 4 meters     | R-5x3x4       |

Please note: any other size on request