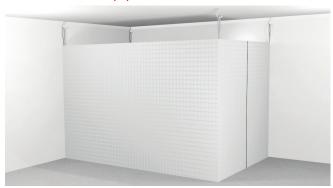

## RECTANGULAR (R)

| Туре        | Size                 | Ordering code |
|-------------|----------------------|---------------|
| Large       | 2.5 x 3 x 2.3 meters | R-2.5x3x2.3   |
| Extra large | 3 x 2 x 2.3 meters   | R-3x2x2.3     |
| Jumbo       | 5 x 3 x 4 meters     | R-5x3x4       |