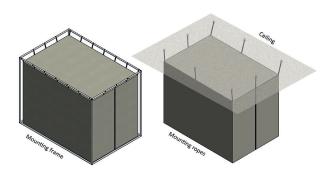

#### MOUNTING OPTIONS

Our Faraday tents can optionally be supplied with a mounting frame so they can easily be set up as a stand-alone structure almost anywhere, but they are usually supplied with mounting ropes to attach to a ceiling. Mounting ropes are generally used when the Faraday tent is installed inside a building in a permanent location.

Adjustable rope to frame

Adjustable rope to ceiling