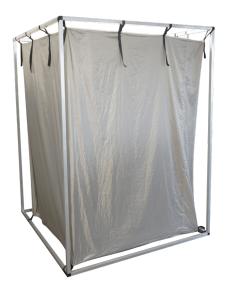

#### **Cost-effective instant Faraday tent**

The EMI/RFI-shielded Faraday tents are made of highly conductive, lightweight, and ultra-strong textile. By default the Faraday tents are delivered with multiple ropes so they can be easily attached to a ceiling, or they can come with a self-standing frame.

#### MOUNTING OPTIONS

Our Faraday tents can optionally be supplied with a mounting frame so they can easily be set up as a stand-alone structure almost anywhere, but they are usually supplied with mounting ropes to attach to a ceiling. Mounting ropes are generally used when the Faraday tent is installed inside a building in a permanent location.