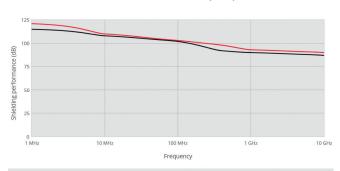

## SHIELDING PERFORMANCE\* (DB)

- Amucor (Electric / Far Field)
- Conductive textile (Electric / Far Field)