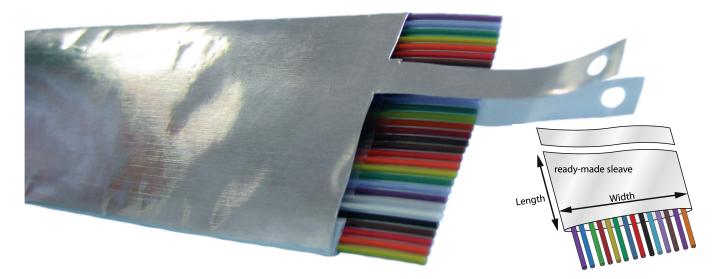

# **READY-MADE SLEEVE 4700S**

We have developed cost-effective EMI protection for flat cables. This is an easy way to protect sensitive sources from interference

The ready-made sleeve (EMI-screening sleeve) for flat cables allows easy cable routing during assembly. The material is a highly conductive Amucor film offering full 360° protection against electromagnetic radiation. Shielding performance can even be improved using optional grounding connections.

For placing or curving flat cables there is an ultra flexible solution with conductive textile with a self-adhesive, combining suburb mechanical and EMI-screening properties. The sleeve is also available for round cables with a diameter up to 45mm. The product can be supplied in rolls of up to 100 meters.

Ready-made sleeves can be supplied in **Amucor** or in **Conductive textile (fabric)**. The material provides high shielding performance. The ready-made sleeve is used for cables with large diameters and flat cables and can be produced with a self-adhesive backing so that the EMI shielding remains securely in place.

### GROUNDING CONNECTION (OPTIONAL)

On request, we can make the cable shield completely customized, for example, a connection to earth but also other special shapes and sizes are available on request.