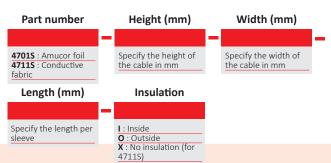

#### **PART NUMBERS**

- 4701S: Amucor foil
- 4711S: Conductive fabric

#### ORDER EXAMPLE