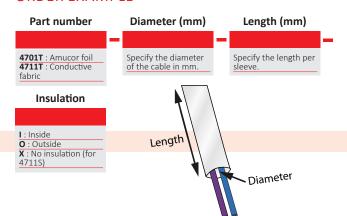

### ORDER EXAMPLE

# **MATERIAL OPTIONS**

• 4701T : Amucor foil

• 4711T : Conductive fabric

\*Any other diameter available upon request, without tooling costs X=material options: Reinforced Amucor foil or Conductive fabric