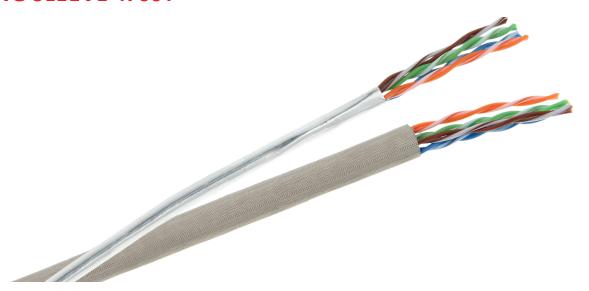

# READY-MADE ROUND CABLE SHIELDING SLEEVE 4700T

Ready-made round sleeve (EMI-screening sleeve) easy cable routing with high shielding performance

The ready-made round sleeve (EMI-screening sleeve) for round cables allows easy cable routing during assembly. The material is a highly conductive Amucor film offering full 360° protection against electromagnetic radiation. Shielding performance can even be improved using optional grouding connections.

For placing or curving round cables there is an ultra flexible solution with conductive textile with a self-adhesive, combining suberb mechanical and EMI-screening properties.

Ready-made round sleeves can be supplied in Amucor or in Conductive textile (fabric). The material provides high shielding performance. The ready-made round sleeve can be used for cables with large diameters.