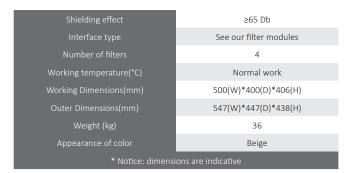

Investigation box with build in led light and shielded gloves working size 500(W)\*400(D)\*406(H)

# INVESTIGATION BOX (WITH GLOVES & WINDOW)







#### Investigation box (with gloves & window) (500 x 400 x 406mm)

Investigation shielding box is designed for medium shielding performance of around 80 dB and keeping contact with the device under investigation.

The box is also equipped with shielded gloves so you can use and operate the appliances inside the box, without having to open the box and thus retains the shield.

By using the built-in LED lighting, it is possible to have a good view on the device and your hands inside the box.

# **TECHNICAL SPECIFICATIONS**



### SHIELDING PERFORMANCE\* (DB)



#### **FEATURES**

- High levels of shielding attenuation, greater than 80 dB
- Box can be equipped with shielded power filters
- Connection in the box while still blocking all wireless signals
- Easy & Flexible operation in Lab and production line
- R&D, custom design

### **GAS SPRINGS**

The shielded box is equipped with gas springs that makes opening and closing the box easy.





## ORDER EXAMPLE

Series MPSB504040 400