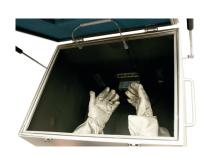

The box is also equipped with shielded gloves so you can use and operate the appliances inside the box, without having to open the box and thus retains the shield.

By using the built-in LED lighting, it is possible to have a good view on the device and your hands inside the box.