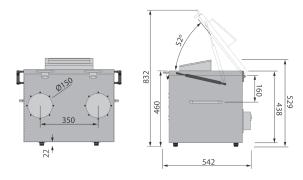

Investigation box with build in led light and shielded gloves working size 500(W)\*400(D)\*406(H)

#### Investigation box (with gloves & window) (500 x 400 x 406mm)

Investigation shielding box is designed for medium shielding performance of around 80 dB and keeping contact with the device under investigation.