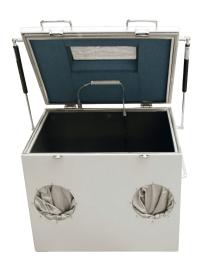

Investigation box with build in led light and shielded gloves working size 500(W)\*400(D)\*406(H)

#### Investigation box (with gloves & window) (500 x 400 x 406mm)

Investigation shielding box is designed for medium shielding performance of around 80 dB and keeping contact with the device under investigation.

The box is also equipped with shielded gloves so you can use and operate the appliances inside the box, without having to open the box and thus retains the shield.

By using the built-in LED lighting, it is possible to have a good view on the device and your hands inside the box.