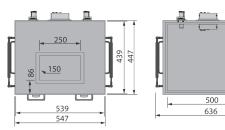

Investigation box with build in led light and shielded gloves working size 500(W)\*400(D)\*406(H)

#### Investigation box (with gloves & window) (500 x 400 x 406mm)

Investigation shielding box is designed for medium shielding performance of around 80 dB and keeping contact with the device under investigation.