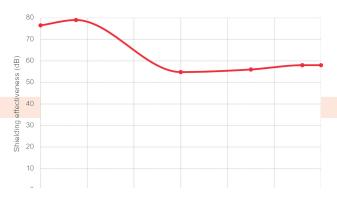

#### Investigation box (with gloves & window) (500 x 400 x 406mm)

Investigation shielding box is designed for medium shielding performance of around 80 dB and keeping contact with the device under investigation.

### SHIELDING PERFORMANCE\* (DB)

#### **FEATURES**

- High levels of shielding attenuation, greater than 80 dB
- Box can be equipped with shielded power filters
- Connection in the box while still blocking all wireless signals
- Easy & Flexible operation in Lab and production line
- R&D, custom design