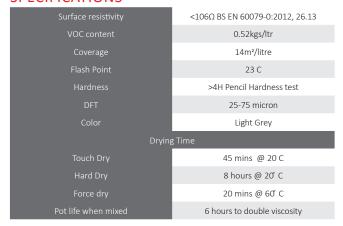

# 3800PRIMER FOR STEEL

The 3800Primer for steel 2 pack (primer and hardener) conductive epoxy paint has excellent adhesion to steel and some plastics. The paint is hard wearing and durable and has a dual use as either a primer for metalwork or as a coating in it's own right.

## **SPECIFICATIONS**



# **SPECIAL PROPERTIES**

High build, hard wearing easy to use, multi purpose, good general properties, fast cure.

## **PREPARATION**

Surfaces should be lightly scuffed and be clean, dry and grease free. Use a degreasing solvents to ensure through metal cleaning.

# **HOW TO USE**

Conventional spray.

## **APPLICATION**

Conventional Spray Stir well, mix base, hardener and thinners in 3:1:1 ratio. Application can be with any matched spray equipment. Normally apply 2 coats can be applied as a wet on wet system.

Spray gun set up 1.8-2.0 bar with 11-13 thou tip