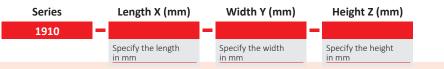

| 96           | 57            |
| 1910-109x107x20 | 109           | 107          | 20            |
| 1910-120x120x35 | 120           | 120          | 35            |
| 1910-130x130x10 | 130           | 130          | 10            |
| 1910-150x150x54 | 150           | 150          | 54            |
| 1910-155x155x10 | 155           | 155          | 10            |
| 1910-162x112x20 | 162           | 112          | 20            |
| 1910-215x155x13 | 215           | 155          | 13            |
| 1910-220x160x28 | 220           | 160          | 28            |
| 1910-225x115x10 | 225           | 115          | 10            |
| 1910-310x220x25 | 310           | 220          | 25            |
| 1910-310x220x42 | 310           | 220          | 42            |

# ORDER EXAMPLE



# **OPTIONS**

- Cut-outs on top/bottom for ventilation openings, connectors, power supply, cables entries, switches, buttons and so on
- At interior, easy system to mount all size of PCB ٠
- Holder for small electronics like mobile phone
- Can be supplied with EMI power- and or signal line filters (see Data- and power line-filters)

### **BENEFITS**

- Quick open/close system •
- Easy accesses components inside holder for small • electronics like mobile phone
- Customizable outside with cut outs for data- and power lines
- Shielding properties up to 40dB

### APPLICATIONS

• Protection PCB for radiance, vibration and shock.



#### \*Notice

Information supplied in these data sheets is based on independent and laboratory tests which Holland Shielding Systems BV, hereafter referred to as