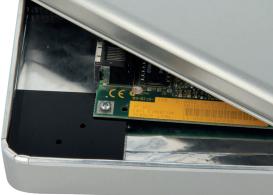

High performance shielded housing for PCB's. Big range of size available. Good shielding properties, optionally in addition with PCB- shields for shielding near to the source.

The metal box is made up out of two parts with a amucor inner layer. Easy excess for mounting a PCB. The PCB housing can be supplied with anti-vibration and shock mounting to protect the PCB.

### APPLICATIONS

• Protection PCB for radiance, vibration and shock.