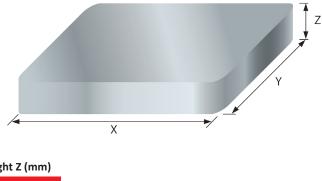

The shielded enclosure is available in different sizes and with amucor or copper plated inside.

| Part number     | Length X (mm) | Width Y (mm) | Heigth Z (mm) |
|-----------------|---------------|--------------|---------------|
| 1910-60x60x35   | 60            | 60           | 35            |
| 1910-96x96x57   | 96            | 96           | 57            |
| 1910-109x107x20 | 109           | 107          | 20            |
| 1910-120x120x35 | 120           | 120          | 35            |
| 1910-130x130x10 | 130           | 130          | 10            |
| 1910-150x150x54 | 150           | 150          | 54            |
| 1910-155x155x10 | 155           | 155          | 10            |
| 1910-162x112x20 | 162           | 112          | 20            |
| 1910-215x155x13 | 215           | 155          | 13            |
| 1910-220x160x28 | 220           | 160          | 28            |
| 1910-225x115x10 | 225           | 115          | 10            |
| 1910-310x220x25 | 310           | 220          | 25            |
| 1910-310x220x42 | 310           | 220          | 42            |