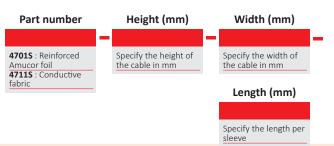

#### **PART NUMBERS**

• 4701S : Reinforced Amucor foil

• **4711S** : Conductive fabric

#### ORDER EXAMPLE