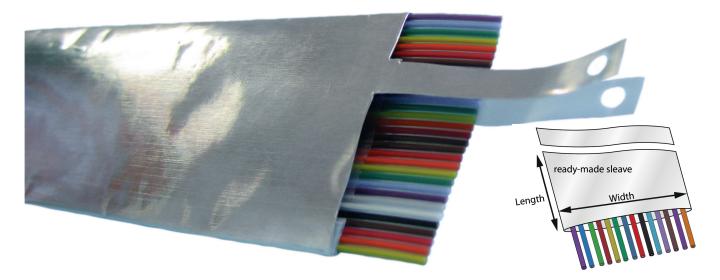

# **READY-MADE SLEEVE 4700S**

We have developed cost-effective EMI protection for flat cables. This is an easy way to protect sensitive sources from interference

The ready-made sleeve (EMI-screening sleeve) for flat cables allows easy cable routing during assembly. The material is a highly conductive Amucor film offering full 360° protection against electromagnetic radiation. Shielding performance can even be improved using optional grounding connections.

Ready-made sleeves can be supplied in **Amucor** or in **Conductive textile (fabric)**. The material provides high shielding performance. The ready-made sleeve is used for cables with large diameters and flat cables and can be produced with a self-adhesive backing so that the EMI shielding remains securely in place.

### **GROUNDING CONNECTION (OPTIONAL)**

On request, we can make the cable shield completely customized, for example, a connection to earth but also other special shapes and sizes are available on request.