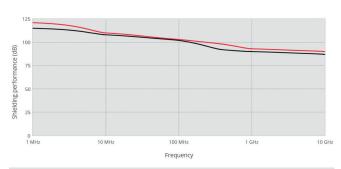

## SHIELDING PERFORMANCE\* (DB)

Amucor (Electric / Far Field)Conductive textile (Electric / Far Field)