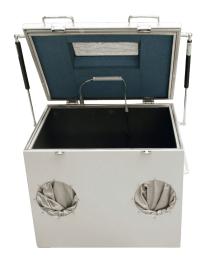

# INVESTIGATION BOX (WITH GLOVES & WINDOW)

Investigation box with build in led light and shielded gloves working size 500(W)\*400(D)\*406(H)

# Investigation box (with gloves & window) (500 x 400 x 406mm)

Investigation shielding box is designed for medium shielding performance of around 80 dB and keeping contact with the device under investigation.

The box is also equipped with shielded gloves so you can use and operate the appliances inside the box, without having to open the box and thus retains the shield.

By using the built-in LED lighting, it is possible to have a good view on the device and your hands inside the box.

## **GAS SPRINGS**

The shielded box is equipped with gas springs that makes opening and closing the box easy.