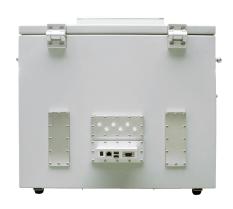

## **FEATURES**

- High levels of shielding attenuation, greater than 80 dB
- Box can be equipped with shielded power filters
- Connection in the box while still blocking all wireless signals
- Easy & Flexible operation in Lab and production line
- R&D, custom design