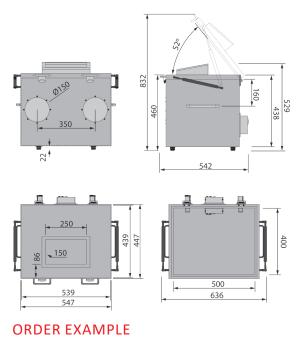

# INVESTIGATION BOX (WITH GLOVES & WINDOW)

Investigation box with build in led light and shielded gloves working size 500(W)\*400(D)\*406(H)

#### Series

MPSB-50-40-40