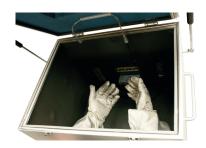

The box is also equipped with shielded gloves so you can use and operate the appliances inside the box, without having to open the box and thus retains the shield.

By using the built-in LED lighting, it is possible to have a good view on the device and your hands inside the box.