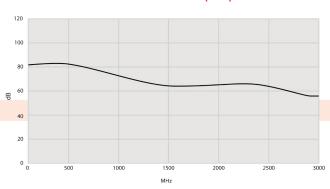

# Investigation box (with gloves & window) (500 x 400 x 406mm)

Investigation shielding box is designed for medium shielding performance of around 80 dB and keeping contact with the device under investigation.

#### SHIELDING PERFORMANCE\* (DB)

## **FEATURES**

- High levels of shielding attenuation, greater than 80 dB
- Box can be equipped with shielded power filters
- Connection in the box while still blocking all wireless signals
- Easy & Flexible operation in Lab and production line
- R&D, custom design