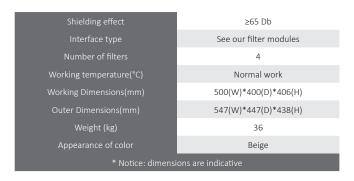

# INVESTIGATION BOX (WITH GLOVES & WINDOW)

Investigation box with build in led light and shielded gloves working size 500(W)\*400(D)\*406(H)







# Investigation box (with gloves & window) (500 x 400 x 406mm)

Investigation shielding box is designed for medium shielding performance of around 80 dB and keeping contact with the device under investigation.

The box is also equipped with shielded gloves so you can use and operate the appliances inside the box, without having to open the box and thus retains the shield.

By using the built-in LED lighting, it is possible to have a good view on the device and your hands inside the box.

#### **TECHNICAL SPECIFICATIONS**



#### SHIELDING PERFORMANCE\* (DB)



## **FEATURES**

- High levels of shielding attenuation, greater than 80 dB
- Box can be equipped with shielded power filters
- Connection in the box while still blocking all wireless signals
- Easy & Flexible operation in Lab and production line
- R&D, custom design

## **GAS SPRINGS**

The shielded box is equipped with gas springs that makes opening and closing the box easy.



#### Series

MPSB-50-40-40