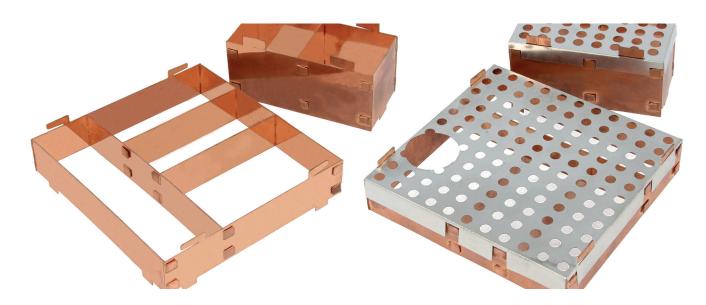

## **FIXED PCB SHIELDS 1600**

Used to create EMI/RFI-shielded compartments on a PCB

The 1600 Fixed PCB shield series is used to make EMI/ RFI-shielded compartments on a PCB to prevent electromagnetic interference between chips/processors/parts of the PCB.

A small shielding framework or shielding fence, can be manufactured by our CNC production system, including teeth or pins in any desired size for attachment to the printed circuit board.

Tooling costs are relatively low, making this system suitable for series of 100 to 100.000 pieces. The 1600 Fixed PCB shielding series is made according to your technical drawing

## OPTIONS

- Several thicknesses depending on attenuation level
- With or without electrical insulation
- With or without conductive self-adhesive
- Available in a fire-retardant version
- Can be made with a lid for extra high shielding performance
- Can be made with openings for passage of cables or ventilation