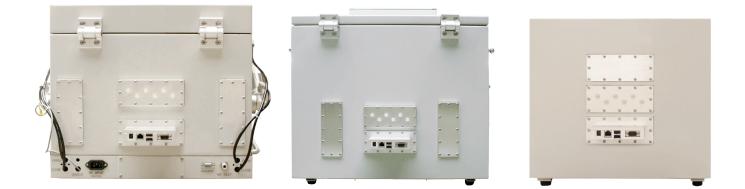

## FILTERS & FEED-THROUGH FOR SHIELDED BOX

Shielded boxes can be extended with different types of filters

We produce filter units that are suitable for use directly in our medium performance shielded boxes. These filters can also be used for other medium performance shielded enclosures such as Faraday tents. Please note: custom filters can be made on request.