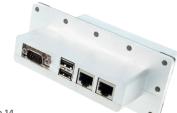

## » FILTERS & FEED-THROUGH FOR SHIELDED BOX

**Type 13** 2x USB 3.0 + 3x RJ45

**Type 16** 8x Banana, max 50 VDC 3A

**Type 11** 2x USB 2.0 + 4x RJ45

**Type 14** 2x RJ45 + 2x USB + DB9

Type 17 4x thumbscrew, max 50 VDC 20 A