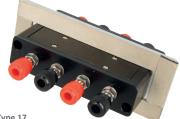

## » FILTERS & FEED-THROUGH FOR SHIELDED BOX

**Type 13** 2x USB 3.0 + 3x RJ45

**Type 16** 8x Banana, max 50 VDC 3A

**Type 11** 2x USB 2.0 + 4x RJ45

**Type 14** 2x RJ45 + 2x USB + DB9

Type 17 4x thumbscrew, max 50 VDC 20 A