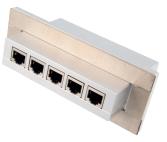

**Type 19** 2 x antenna N-conne<mark>ctor (</mark>more on request)

**Type 20** 14mm Waveguide

**Type 12** 5x RJ45

Type 15 10x terminal, max 50 VDC 3A

Type 18 2 x antenna bnc connector (more on request)

2

**Ph:** +31(0)78 - 204 90 00 **Fax:** +31(0)78 - 204 90 08