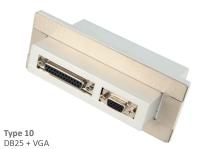

## » FILTERS & FEED-THROUGH FOR SHIELDED BOX

**Type 13** 2x USB 3.0 + 3x RJ45

**Type 16** 8x Banana, max 50 VDC 3A

**Type 11** 2x USB 2.0 + 4x RJ45

**Type 14** 2x RJ45 + 2x USB + DB9

Type 17 4x thumbscrew, max 50 VDC 20 A