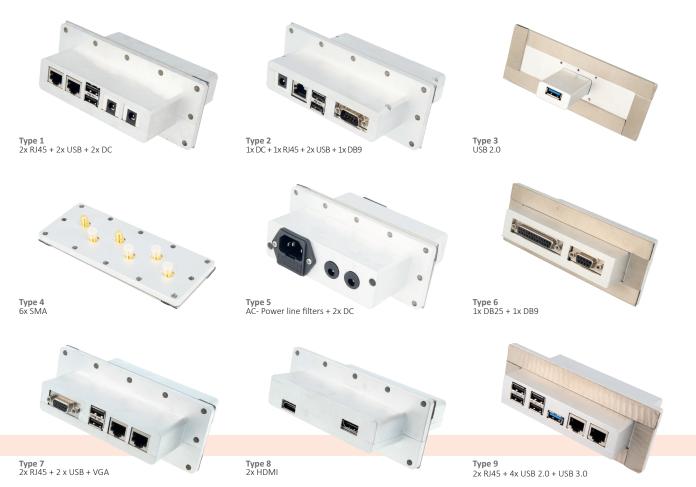

## FILTERS & FEED-THROUGH FOR SHIELDED BOX

Shielded boxes can be extended with different types of filters



We produce filter units that are suitable for use directly in our medium performance shielded boxes. These filters can also be used for other medium performance shielded enclosures such as Faraday tents. Please note: custom filters can be made on request.

## **STANDARD TYPES**



## » FILTERS & FEED-THROUGH FOR SHIELDED BOX





**Type 13** 2x USB 3.0 + 3x RJ45



**Type 16** 8x Banana, max 50 VDC 3A



**Type 11** 2x USB 2.0 + 4x RJ45



**Type 14** 2x RJ45 + 2x USB + DB9



Type 17 4x thumbscrew, max 50 VDC 20 A



**Type 19** 2 x antenna N-conne<mark>ctor (</mark>more on request)



**Type 20** 14mm Waveguide



**Type 12** 5x RJ45



Type 15 10x terminal, max 50 VDC 3A



Type 18 2 x antenna bnc connector (more on request)

2

**Ph:** +31(0)78 - 204 90 00 **Fax:** +31(0)78 - 204 90 08