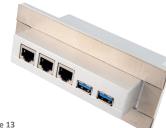

## » FILTERS & FEED-THROUGH FOR SHIELDED BOX

**Type 13** 2x USB 3.0 + 3x RJ45

**Type 16** 8x Banana, max 50 VDC 3A

**Type 11** 2x USB 2.0 + 4x RJ45

**Type 14** 2x RJ45 + 2x USB + DB9

Type 17 4x thumbscrew, max 50 VDC 20 A