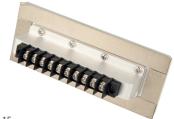

## » FILTERS & FEED-THROUGH FOR SHIELDED BOX

**Type 13** 2x USB 3.0 + 3x RJ45

**Type 16** 8x Banana, max 50 VDC 3A

**Type 11** 2x USB 2.0 + 4x RJ45

**Type 14** 2x RJ45 + 2x USB + DB9

Type 17 4x thumbscrew, max 50 VDC 20 A