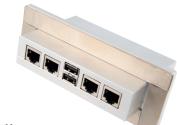

## » FILTERS & FEED-THROUGH FOR SHIELDED BOX

**Type 13** 2x USB 3.0 + 3x RJ45

**Type 16** 8x Banana, max 50 VDC 3A

**Type 11** 2x USB 2.0 + 4x RJ45

**Type 14** 2x RJ45 + 2x USB + DB9

Type 17 4x thumbscrew, max 50 VDC 20 A