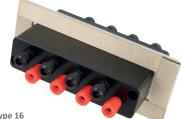

## » FILTERS & FEED-THROUGH FOR SHIELDED BOX

**Type 13** 2x USB 3.0 + 3x RJ45

**Type 16** 8x Banana, max 50 VDC 3A

**Type 11** 2x USB 2.0 + 4x RJ45

**Type 14** 2x RJ45 + 2x USB + DB9

Type 17 4x thumbscrew, max 50 VDC 20 A