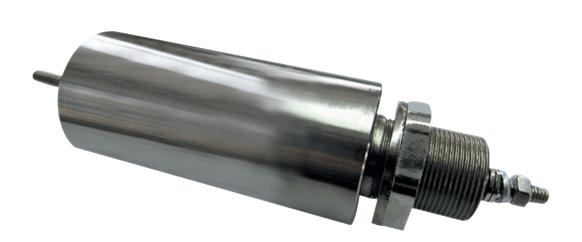

# **FEEDTHROUGH FILTERS 8060**

Used for EMI suppression of all electrical installations and equipment

Used for EMI suppression of all electrical installations and equipment. Shielding performance: 100dB @ 1M-40GHz (MIL-STD-285)

## **TECHNOLOGY**

- Self-healing plastic film non inductive capacitor
- Tinned metal case
- Feed through mounting
- Flame retardant V0

## MOUNTING

These filters are designed to be mounted directly in the entry panel of a Faraday cage or in an shielded filter housing. Please contact us for options.