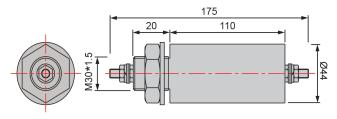

## **PRODUCT PART NUMBERS**

| Part number | IR (A) | Screw | Insertion loss (dB) | Rated voltage |
|-------------|--------|-------|---------------------|---------------|
| 8060-32     | 32     | M6    | 100dB, 1M-40GHz     | 250VAC/600VDC |
| 8060-63     | 63     | M6    |                     |               |
| 8060-100    | 100    | M8    |                     |               |