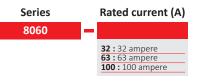

## **PRODUCT PART NUMBERS**

| Part number | IR (A) | Screw | Insertion loss (dB) | Rated voltage |
|-------------|--------|-------|---------------------|---------------|
| 8060-32     | 32     | M6    | 100dB, 1M-40GHz     | 250VAC/600VDC |
| 8060-63     | 63     | M6    |                     |               |
| 8060-100    | 100    | M8    |                     |               |

#### 250VAC/60VDC ORDER EXAMPLE