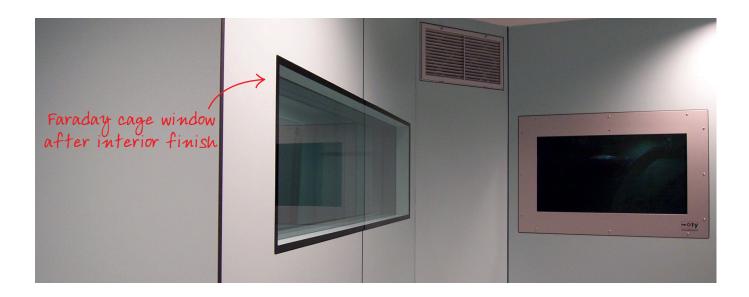

## **FARADAY CAGE WINDOWS**

**EMI/RFI-shielded Faraday cage windows** 

Our engineers can give you the best advice for your application. Please send your drawing to info@hollandshielding.com fore more information.

before interior finish