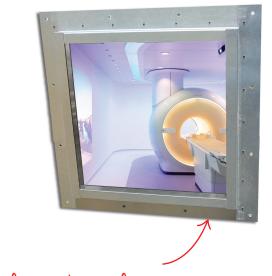

A Faraday cage window is made up of several EMI/RFI-shielding products.

We put two layers of 9600 series EMI/RFI-shielded glass on either side of 9000 series Mesh foil to ensure very high shielding performance in a wide frequency range.

These three layers are held together by an aluminum frame for easy installation. The aluminum frame is provided with an electrically conductive 6800 series Amucor gasket to ensure good electrical contact with the Faraday cage.