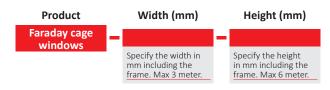

very high EMI/RFI/EMC-shielding performance. Faraday cage windows can be manufactured in any dimension and according to the customer's drawing.

A Faraday cage window is made up of several EMI/RFI-shielding products.

We put two layers of 9600 series EMI/RFI-shielded glass on either side of 9000 series Mesh foil to ensure very high shielding performance in a wide frequency range.

These three layers are held together by an aluminum frame for easy installation. The aluminum frame is provided with an electrically conductive 6800 series Amucor gasket to ensure good electrical contact with the Faraday cage.

Our engineers can give you the best advice for your application. Please send your drawing to info@hollandshielding.com fore more information.



before interior finish

## ORDER EXAMPLE