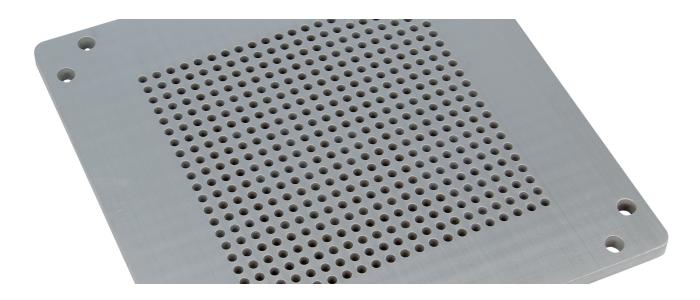

## **EMP VENTILATION PANELS 9540**

Solid and rigid drilled ventilation panels for EMP applications

These drilled ventilation panels are designed for high performance applications, where high attenuation is required particularly in the H (magnetic) field.

In contrast to our competitors where EMP ventilation panels are made from a composition of materials, this is a solid healed ventilation panel. This ensures that no transitions between materials are made and that the shielding performance is many times higher.