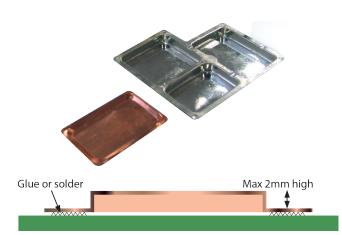

## **DRAWN PCB SHIELDS 1700**

Drawn PCB shields are only produced in large quantities. Production starts from 100.000 pieces. Please note that there are tooling cost involved.

This product is designed for seamless corners for ultra-high frequency shielding. Available in heights of 0.5 to 2mm and sizes from 6 to 80mm. Elastomer's can be combined with the drawn board shielding as well as ventilation openings.

These PCB shielding cans are available in:

- Copper
- Tinned copper
- Silvered copper (on request)
- Nickel (on request)

It is possible to deliver the product on tape or on reel.