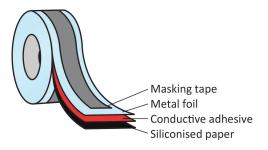

## **CONTACT-SURFACE TAPE 3204**

This contact-surface tape is used to improve the corrosion resistance of construction metals (like untreated steel plates), or to improve galvanic compatibility when 2 metal parts are connected with a gasket. After the parts have been coated, the paint overlaps the metal tape to increase the bonding.

## TECHNICAL SPECIFICATION AND PART NUMBERS

| Part number (with conductive adhesive)                                                                                       | 3204                                                  |
|------------------------------------------------------------------------------------------------------------------------------|-------------------------------------------------------|
| Part number (with standard adhesive)                                                                                         | 3304                                                  |
| Construction                                                                                                                 |                                                       |
|                                                                                                                              | Soft copper                                           |
|                                                                                                                              | Shiny                                                 |
| Foil thickness                                                                                                               | 0.035mm                                               |
| Total thickness                                                                                                              | 0.060mm                                               |
| Adhesive                                                                                                                     | Synthetic conductive resin                            |
| Adhesive performance                                                                                                         | 4.5 N/cm                                              |
| Tensile strength                                                                                                             | 55 N/cm                                               |
|                                                                                                                              | 155 °C                                                |
| El. resistance through adhesive                                                                                              | 0.003 Ohm                                             |
| Standard roll width (mm)                                                                                                     | 10, 25, 50, 100<br>Other width on request             |
| Roll length                                                                                                                  | Min. 16.5m (standard)<br>Other roll length on request |
| These values are measured under laboratory conditions.<br>In other situations results may differ. Please read our Guarantee. |                                                       |