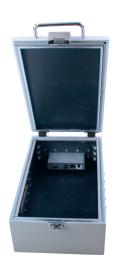

# COMPACT SHIELDED EXPERIMENT BOX

Compact shielded box to block wireless communication during testing and measurements working size 210(W)\*354(D)\*120(H)

### Compact shielded test box (210 x 354 x 120mm)

By default, this box comes with 6 shielded SMA penetrations. Many other shielded conduits are available on request. They may optionally also be added later.

#### **TECHNICAL SPECIFICATIONS**

| Data interface                      | See our filter modules             |
|-------------------------------------|------------------------------------|
| Radio frequency interface           | SMA*6                              |
| Numbers of filters                  | 3 pcs                              |
| Work size(mm)                       | 200(W)*334(D)*115(H)               |
| Outer dimensions (mm)               | 210(W)*354(D)*120(H)               |
| Box body material                   | Alu-alloy                          |
| Weight (kg)                         | 4 kg                               |
| Working temperature(°C)             | 0-50                               |
| Frequency(GHz)                      | 0.8~6GHZ                           |
| Isolation                           | ≥80 dB @2.4GHz) & (≥70 dB @5.8GHz) |
| Appearance color                    | Beige                              |
| * Notice: dimensions are indicative |                                    |