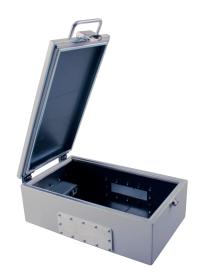

# COMPACT SHIELDED EXPERIMENT BOX

Compact shielded box to block wireless communication during testing and measurements working size 210(W)\*354(D)\*120(H)

### Compact shielded test box (210 x 354 x 120mm)

By default, this box comes with 6 shielded SMA penetrations. Many other shielded conduits are available on request. They may optionally also be added later.

#### **TECHNICAL SPECIFICATIONS**

| Data interface                      | See our filter modules             |
|-------------------------------------|------------------------------------|
| Radio frequency interface           | SMA*6                              |
| Numbers of filters                  | 3 pcs                              |
| Work size(mm)                       | 200(W)*334(D)*115(H)               |
| Outer dimensions (mm)               | 210(W)*354(D)*120(H)               |
| Box body material                   | Alu-alloy                          |
| Weight (kg)                         | 4 kg                               |
| Working temperature(°C)             | 0-50                               |
| Frequency(GHz)                      | 0.8~6GHZ                           |
| Isolation                           | ≥80 dB @2.4GHz) & (≥70 dB @5.8GHz) |
| Appearance color                    | Beige                              |
| * Notice: dimensions are indicative |                                    |