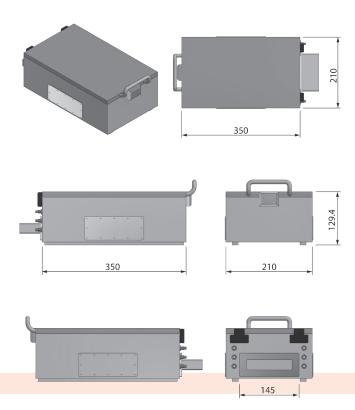

# COMPACT SHIELDED EXPERIMENT BOX

Compact shielded box to block wireless communication during testing and measurements working size 210(W)\*354(D)\*120(H)

#### **TECHNICAL SPECIFICATIONS**

| Data interface                      | See our filter modules             |
|-------------------------------------|------------------------------------|
| Radio frequency interface           | SMA*6                              |
| Numbers of filters                  | 3 pcs                              |
| Work size(mm)                       | 200(W)*334(D)*115(H)               |
| Outer dimensions (mm)               | 210(W)*354(D)*120(H)               |
| Box body material                   | Alu-alloy                          |
| Weight (kg)                         | 4 kg                               |
| Working temperature(°C)             | 0-50                               |
| Frequency(GHz)                      | 0.8~6GHZ                           |
| Isolation                           | ≥80 dB @2.4GHz) & (≥70 dB @5.8GHz) |
| Appearance color                    | Beige                              |
| * Notice: dimensions are indicative |                                    |