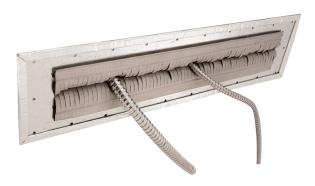

#### 4915 - Entryshield (Instant version)

We can deliver cable-entry shield as a turnkey implementation- we call this the Entryshield instant version 4915. This instant version is a Mu-ferro plate of 2 mm thick with the entry shield already mounted in this plate. The instant version is like a letterbox flap, only for entering EMI/RFI-shielded cables. This version is easy to fit into a EMI/RFI-shielded box, EMI/RFI-shielded room or Faraday cage.