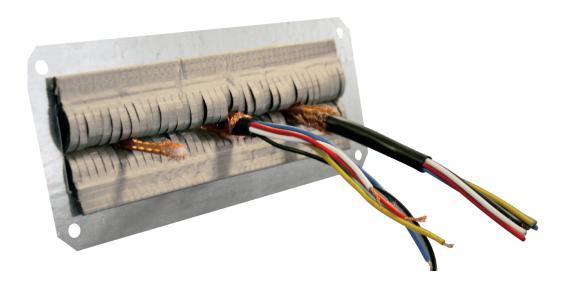

#### 4915 - Entryshield (Instant version)

We can deliver cable-entry shield as a turnkey implementation- we call this the Entryshield instant version 4915. This instant version is a Mu-ferro plate of 2 mm thick with the entry shield already mounted in this plate. The instant version is like a letterbox flap, only for entering EMI/RFI-shielded cables. This version is easy to fit into a EMI/RFI-shielded box, EMI/RFI-shielded room or Faraday cage.