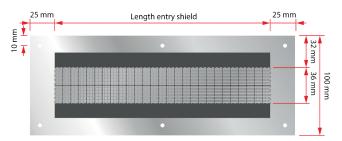

#### INTEGRATION OF A CABLE-ENTRY SHIELD

You can integrate Entryshield 4910 easily into any enclosure. You should make a slot in your housing that is 36 mm in height. The length of the slot depends on how many cables you want to carry in. Entryshield is a clip-on profile that can be attached easily by pressing it into position.