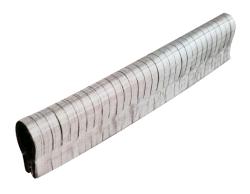

#### **AVAILABLE VERSIONS**

4910 - Entryshield (Profile)

#### INTEGRATION OF A CABLE-ENTRY SHIELD

You can integrate Entryshield 4910 easily into any enclosure. You should make a slot in your housing that is 36 mm in height. The length of the slot depends on how many cables you want to carry in. Entryshield is a clip-on profile that can be attached easily by pressing it into position.