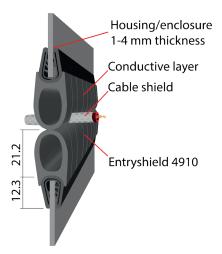

### **CABLE ENTRY SHIELD 4910**

EMI/RFI-shielded cable entry-system to mount, ground and shield several cables or bundles of cables simultaneously

A shielded cable-entry system to mount, ground and shield several cables or bundles of cables simultaneously. The highly conductive, flexible EMC gasket between which the cables are entered into the enclosure guarantees excellent shielding performance between 1 MHz and 10 Ghz. Standard material for the plate is galvanized steel.

#### INTEGRATION OF A CABLE-ENTRY SHIELD

You can integrate Entryshield 4910 easily into any enclosure. You should make a slot in your housing that is 36 mm in height. The length of the slot depends on how many cables you want to carry in. Entryshield is a clip-on profile that can be attached easily by pressing it into position.