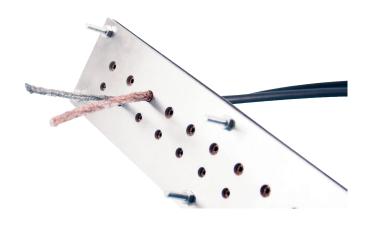

# HIGH-PERFORMANCE SHIELDING CABLE ENTRY SYSTEM 4930

For a higher shielding application you can use the High-performance shielding cable entry system 4930. For throughput of larger numbers of cables in a situation where space is limited, it makes sense to use an EMI/RFI-shielded cable entry system. Power and signal cables, as well as water supply lines and waveguides can be accommodated in the cable entry system. The electrically conductive beryllium-copper contact plate with small pointed fingers ensures good contact with the cable shield, which guarantees good shielding performance.