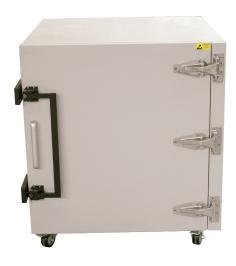

# BIG MOBILE MEASUREMENT BOX

Big size shielded box for laboratory purposes working size 698(W)\*686(D)\*696(H)

## Big mobile meaurement box (698 x 686 x 696mm)

- Radio frequency interface: N-SMA\*2
- Box body material: Aluminum alloy with painted surface
- Application: for Bluetooth, WiFi, 3G, wireless test, RFID
- Frequency: 0~6000MHz

#### **TECHNICAL SPECIFICATIONS**

| Shielding effect                    | ≥75@2.4GHz/5.8GHz      |
|-------------------------------------|------------------------|
| Interface type                      | See our filter modules |
| Numbers of filters                  | 6 pcs                  |
| Working temperature (°C)            | (0-50)                 |
| Working dimensions (mm)             | 698(W)*686(D)*696(H)   |
| Outer dimensions (mm)               | 878(W)*838(D)*907(H)   |
| Weight (kg)                         | 90 kg                  |
| * Notice: dimensions are indicative |                        |