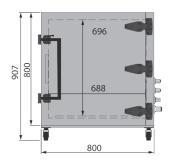

#### **TECHNICAL SPECIFICATIONS**

| Shielding effect                    | ≥75@2.4GHz/5.8GHz      |
|-------------------------------------|------------------------|
| Interface type                      | See our filter modules |
| Numbers of filters                  | 6 pcs                  |
| Working temperature (°C)            | (0-50)                 |
| Working dimensions (mm)             | 698(W)*686(D)*696(H)   |
| Outer dimensions (mm)               | 878(W)*838(D)*907(H)   |
| Weight (kg)                         | 90 kg                  |
| * Notice: dimensions are indicative |                        |