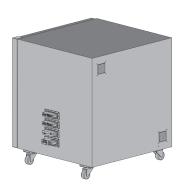

# BIG MOBILE MEASUREMENT BOX

Big size shielded box for laboratory purposes working size 698(W)\*686(D)\*696(H)

## Big mobile meaurement box (698 x 686 x 696mm)

- Radio frequency interface: N-SMA\*2
- Box body material: Aluminum alloy with painted surface
- Application: for Bluetooth, WiFi, 3G, wireless test, RFID
- Frequency: 0~6000MHz

#### **TECHNICAL SPECIFICATIONS**

| Shielding effect                    | ≥75@2.4GHz/5.8GHz      |
|-------------------------------------|------------------------|
| Interface type                      | See our filter modules |
| Numbers of filters                  | 6 pcs                  |
| Working temperature (°C)            | (0-50)                 |
| Working dimensions (mm)             | 698(W)*686(D)*696(H)   |
| Outer dimensions (mm)               | 878(W)*838(D)*907(H)   |
| Weight (kg)                         | 90 kg                  |
| * Notice: dimensions are indicative |                        |