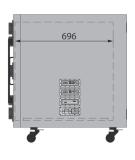

#### **TECHNICAL SPECIFICATIONS**

| Shielding effect                    | ≥75@2.4GHz/5.8GHz      |
|-------------------------------------|------------------------|
| Interface type                      | See our filter modules |
| Numbers of filters                  | 6 pcs                  |
| Working temperature (°C)            | (0-50)                 |
| Working dimensions (mm)             | 698(W)*686(D)*696(H)   |
| Outer dimensions (mm)               | 878(W)*838(D)*907(H)   |
| Weight (kg)                         | 90 kg                  |
| * Notice: dimensions are indicative |                        |