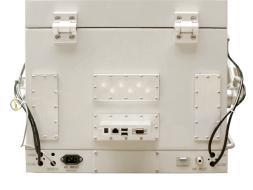

# **TECHNICAL SPECIFICATIONS**

| Frequency (GHz)                     | 0.8~6GHZ                       |
|-------------------------------------|--------------------------------|
| Shielding effect                    | ≥75 Db @2.4GHz                 |
|                                     | ≥70 Db @5.8GHz                 |
| Radio frequency interface           | SMA*4                          |
| Data interface                      | See our filter modules         |
| AC power requirements               | AC 110V-220V/50-60HZ           |
| Work size(mm)                       | 433(W)*440(D)*313(H)           |
| Outer dimensions (mm)               | 530(W)*562(D)*395(H)           |
| Box body material                   | Coll plated, the surface paint |
| Weight (kg)                         | 30                             |
| Working temperature (°C)            | 0-50                           |
| Appearance color                    | Beige                          |
| * Notice: dimensions are indicative |                                |