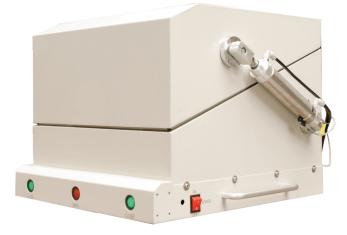

# **AUTOMATIC TEST BOX**

Test box with automatic open & closure system working size 433(W)\*440(D)\*313(H)

### Automatic test box (433 x 440 x 313mm)

- Make a ideal solutions for bluetooth, wifi, 3G, 4G testing
- High isolation
- Easy & Flexible operation

#### **FEATURES**

- High levels of shielding attenuation, greater than 75 dB
- Box can be equipped with shielded power filters for power
- Connection in the box while still blocking all wireless signals.
- Easy & Flexible operation in Lab and production line
- R&D, custom design