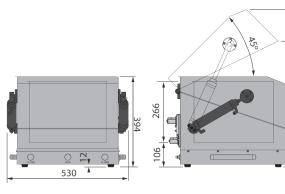

# **TECHNICAL SPECIFICATIONS**

| Frequency (GHz)                     | 0.8~6GHZ                       |
|-------------------------------------|--------------------------------|
| Shielding effect                    | ≥75 Db @2.4GHz                 |
|                                     | ≥70 Db @5.8GHz                 |
| Radio frequency interface           | SMA*4                          |
| Data interface                      | See our filter modules         |
| AC power requirements               | AC 110V-220V/50-60HZ           |
| Work size(mm)                       | 433(W)*440(D)*313(H)           |
| Outer dimensions (mm)               | 530(W)*562(D)*395(H)           |
| Box body material                   | Coll plated, the surface paint |
| Weight (kg)                         | 30                             |
| Working temperature (°C)            | 0-50                           |
| Appearance color                    | Beige                          |
| * Notice: dimensions are indicative |                                |