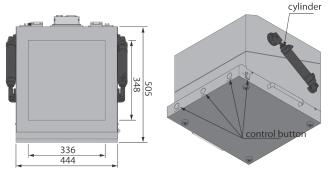

# **TECHNICAL SPECIFICATIONS**

| Frequency (GHz)                     | 0.8~6GHZ                       |
|-------------------------------------|--------------------------------|
| Shielding effect                    | ≥75 Db @2.4GHz                 |
|                                     | ≥70 Db @5.8GHz                 |
| Radio frequency interface           | SMA*4                          |
| Data interface                      | See our filter modules         |
| AC power requirements               | AC 110V-220V/50-60HZ           |
| Work size(mm)                       | 433(W)*440(D)*313(H)           |
| Outer dimensions (mm)               | 530(W)*562(D)*395(H)           |
| Box body material                   | Coll plated, the surface paint |
| Weight (kg)                         | 30                             |
| Working temperature (°C)            | 0-50                           |
| Appearance color                    | Beige                          |
| * Notice: dimensions are indicative |                                |