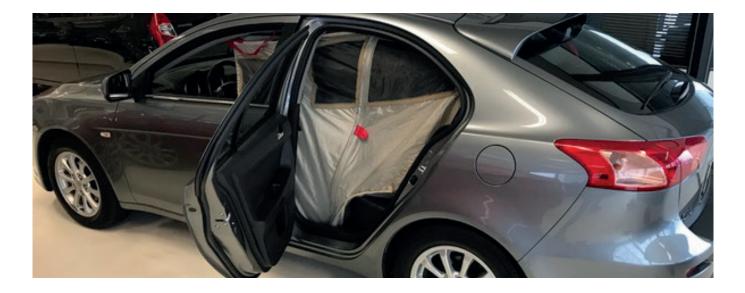

## SHIELDING FOR SIGNAL-JAMMER CARS

A signal-jammer car have to be shielded to protect the people inside it from the powerful electromagnetic fields and radio frequencies that are emitted by the jammers on the car's roof.

We are specialized in electromagnetic shielding of signal jammer cars. These shields are available for any model and type of car and can be custom made according to your wishes.

Such shields are also used by people who are allergic to electromagnetic radiation or to prevent the computer and telecommunications can be intercepted.

Mounting the shield for signal-jammer cars is achieved easily, by means of suction cups to the windows. The shield we supply will be customized for your make and model car.