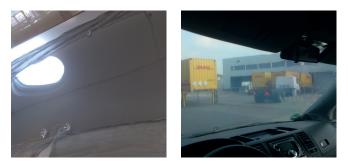

## EASY TO FIT TRANSPARENT SHIELD

Especially for military and embassy applications we have developed a easy to fit transparent window.

This window which is equipped with a very fine electrically conductive mesh protects the driver of the vehicle from the many different fields and frequencies spread from the antennas on the roof of the car.

#### LIGHT TRANSMISSION

Opacity of mesh windows is 64.5%. A lack of available light should not be a concern, since an average pair of sunglasses allows less than 9% light to come through.