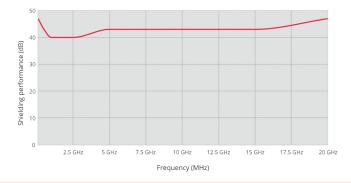

rom electromagnetic fields and radio frequencies



## SHIELDING FOR SIGNAL-JAMMER CARS

A signal-jammer car have to be shielded to protect the people inside it from the powerful electromagnetic fields and radio frequencies that are emitted by the jammers on the car's roof.

We are specialized in electromagnetic shielding of signal jammer cars. These shields are available for any model and type of car and can be custom made according to your wishes.

Such shields are also used by people who are allergic to electromagnetic radiation or to prevent the computer and telecommunications can be intercepted.

## **APPLICATIONS**

- Computer and cell-phone forensics
- Military field or embassy use
- Radar-jammer protection
- Electromagnetic allergy / electro-smog

### SHIELDING PERFORMANCE\* (DB)



## EASY TO FIT TRANSPARENT SHIELD

Especially for military and embassy applications we have developed a easy to fit transparent window.

This window which is equipped with a very fine electrically conductive mesh protects the driver of the vehicle from the many different fields and frequencies spread from the antennas on the roof of the car.



Mounting the shield for signal-jammer cars is achieved easily, by means of suction cups to the windows. The shield we supply will be customized for your make and model car.

#### LIGHT TRANSMISSION

Opacity of mesh windows is 64.5%. A lack of available light should not be a concern, since an average pair of sunglasses allows less than 9% light to come through.

## **REQUEST A QUOTE**

If you would like to request a quote for a car shielding, pleas