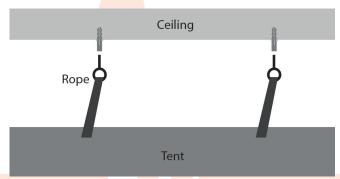

#### MOUNTING OPTIONS

Our Faraday tents can optionally be supplied with a mounting frame so they can easily be set up as a stand-alone structure almost anywhere, but they are usually supplied with mounting ropes to attach to a ceiling. Mounting ropes are generally used when the Faraday tent is installed inside a building in a permanent location.

Adjustable rope to frame

Adjustable rope to ceiling