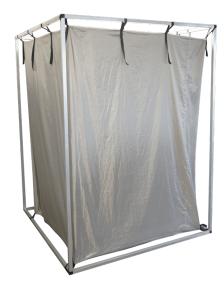

## SHIELDED FARADAY TENTS

The EMI/RFI-shielded Faraday tents are made of highly conductive, lightweight, and ultra-strong textile. By default the Faraday tents are delivered with multiple ropes so they can be easily attached to a ceiling, or they can come with a self-standing frame.

#### MOUNTING OPTIONS

Our Faraday tents can optionally be supplied with a mounting frame so they can easily be set up as a stand-alone structure almost anywhere, but they are usually supplied with mounting ropes to attach to a ceiling. Mounting ropes are generally used when the Faraday tent is installed inside a building in a permanent location.