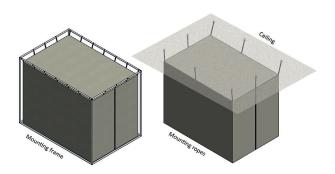

#### MOUNTING OPTIONS

Our Faraday tents can optionally be supplied with a mounting frame so they can easily be set up as a stand-alone structure almost anywhere, but they are usually supplied with mounting ropes to attach to a ceiling. Mounting ropes are generally used when the Faraday tent is installed inside a building in a permanent location.