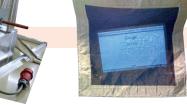

#### **OPTIONS**

- Aluminum or reinforced mounting frame
- Shielded ventilation
- Waveguide for data transfer
- Cable sleeve for entry of filter cables
- Woven mesh ventilation panels
- Lighting for inside the tent
- Shielded signal- and power line filters
- Optionally supplied with a rigid reinforced floor and door for heavy load
- Many other options on request

Shielded ventilation

Wave guide & power line filter

Shielded window

Power connection inside

■ Double layer

## ACCESS TO THE TENT

The typical entrance of a tent is a split door with a magnetic closing system. The closure with magnetic strips ensures superb electrical contact. For large tents, it is possible to turn a whole side into a door. If necessary, the entrance can also be equipped with conductive Velcro strips.

## **ADDITIONS (ON REQUEST)**

As illustrated in the technical drawing above, our Faraday tents can be supplied with the following options:

- Rigid floor for heavy load (metal floor)
- Solid floor for medium load (wood)
- Shielded ventilation mesh / AC
- Cable sleeve for entry of filtered cables, Ø 80mm
- Shielded mesh window for visual contact
- Standard closure with magnet strips
- Power-line or signal-line filter according to your specifications
- Led light inside (battery powered)
- Led light inside (with power line filter on the net)
- Data transmission filter (optical conversion, including wave guide)
- Packing/transport bag
- Many other options on request