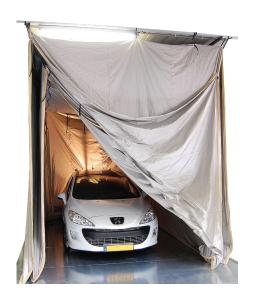

## ACCESS TO THE TENT

The typical entrance of a tent is a split door with a magnetic closing system. The closure with magnetic strips ensures superb electrical contact. For large tents, it is possible to turn a whole side into a door. If necessary, the entrance can also be equipped with conductive Velcro strips.

Please note: when you want to enter the tent with heavy equipment like vehicles, planes, tanks you need a rigid floor and a tent with magnetic strips to the bottom so that the entrance to the tent can be fully opened.