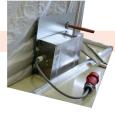

#### **OPTIONS**

- Aluminum or reinforced mounting frame
- Shielded ventilation
- Waveguide for data transfer
- Cable sleeve for entry of filter cables
- Woven mesh ventilation panels
- Lighting for inside the tent
- Shielded signal- and power line filters
- Optionally supplied with a rigid reinforced floor and door for heavy load
- Many other options on request

Shielded ventilation

Wave guide & power line filter

Shielded window

Power connection inside

■ Double layer

## **ADDITIONS (ON REQUEST)**

As illustrated in the technical drawing above, our Faraday tents can be supplied with the following options:

- Rigid floor for heavy load (metal floor)
- Solid floor for medium load (wood)
- Shielded ventilation mesh / AC
- Cable sleeve for entry of filtered cables, Ø 80mm
- Shielded mesh window for visual contact
- Standard closure with magnet strips
- Power-line or signal-line filter according to your specifications
- Led light inside (battery powered)
- Led light inside (with power line filter on the net)
- Data transmission filter (optical conversion, including wave guide)
- Packing/transport bag
- Many other options on request