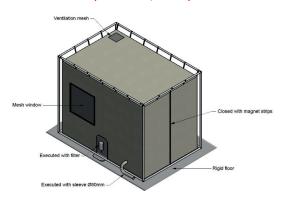

## ACCESS TO THE TENT

The typical entrance of a tent is a split door with a magnetic closing system. The closure with magnetic strips ensures superb electrical contact. For large tents, it is possible to turn a whole side into a door. If necessary, the entrance can also be equipped with conductive Velcro strips.

## **ADDITIONS (ON REQUEST)**

As illustrated in the technical drawing above, our Faraday tents can be supplied with the following options:

- Rigid floor for heavy load (metal floor)
- Solid floor for medium load (wood)
- Shielded ventilation mesh / AC
- Cable sleeve for entry of filtered cables, Ø 80mm
- Shielded mesh window for visual contact
- Standard closure with magnet strips
- Power-line or signal-line filter according to your specifications
- Led light inside (battery powered)
- Led light inside (with power line filter on the net)
- Data transmission filter (optical conversion, including wave guide)
- Packing/transport bag
- Many other options on request