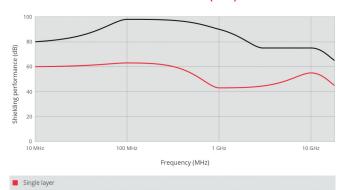

## SHIELDING PERFORMANCE\* (DB)

## **ADVANTAGES**

- Easy to mount and move, mobile laboratory
- Any size possible
- Optionally supplied with a rigid reinforced floor
- Single-layer Faraday tent: 40-60 dB up to 22.5 GHz
- Double-layer Faraday tent: 70-90 dB up to 22.5 GHz