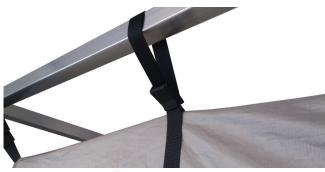

ion







Wave guide & power line filter

Shielded window

Power connection inside

■ Double layer

#### » SHIELDED FARADAY TENTS

#### MOUNTING OPTIONS



Our Faraday tents can optionally be supplied with a mounting frame so they can easily be set up as a stand-alone structure almost anywhere, but they are usually supplied with mounting ropes to attach to a ceiling. Mounting ropes are generally used when the Faraday tent is installed inside a building in a permanent location.

## ACCESS TO THE TENT

The typical entrance of a tent is a split door with a magnetic closing system. The closure with magnetic strips ensures superb electrical contact. For large tents, it is possible to turn a whole side into a door. If necessary, the entrance can also be equipped with conductive Velcro strips.



Adjustable rope to frame



Adjustable rope to ceiling

## **ADDITIONS (ON REQUEST)**



As illustrated in the technical drawing above, our Faraday tents can be supplied with the following options:

- Rigid floor for heavy load (metal floor)
- Solid floor for medium load (wood)
- Shielded ventilation mesh / AC
- Cable sleeve for entry of filtered cables, Ø 80mm
- Shielded mesh window for visual contact
- Standard closure with magnet strips
- Power-line or signal-line filter according to your specifications
- Led light inside (battery powered)
- Led light inside (with power line filter on the net)
- Data transmission filter (optical conversion, including wave guide)
- Packing/transport bag
- Many other options on request

Please note: when you want to enter the tent with heavy equipment l