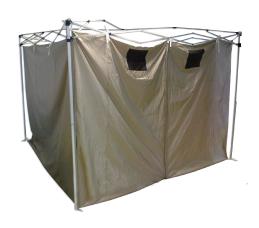

## SHIELDED FARADAY TENTS

The EMI/RFI-shielded Faraday tents are made of highly conductive, lightweight, and ultra-strong textile. By default the Faraday tents are delivered with multiple ropes so they can be easily attached to a ceiling, or they can come with a self-standing frame.

Typical applications are EMC experiments, RF measurements, mobile military or forensic activities, and personal protection in the field. Faraday tents offer a mobile solution for only a fraction of the cost compared to a conventional Faraday cage.

#### MOUNTING OPTIONS

Our Faraday tents can optionally be supplied with a mounting frame so they can easily be set up as a stand-alone structure almost anywhere, but they are usually supplied with mounting ropes to attach to a ceiling. Mounting ropes are generally used when the Faraday tent is installed inside a building in a permanent location.