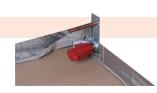

#### MOUNTING OPTIONS

Our Faraday tents can optionally be supplied with a mounting frame so they can easily be set up as a stand-alone structure almost anywhere, but they are usually supplied with mounting ropes to attach to a ceiling. Mounting ropes are generally used when the Faraday tent is installed inside a building in a permanent location.

Adjustable rope to frame

Adjustable rope to ceiling