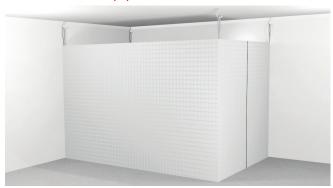

Shielded ventilation

Wave guide & power line filter

Shielded window

Power connection inside

■ Double layer

## **ADDITIONS (ON REQUEST)**

As illustrated in the technical drawing above, our Faraday tents can be supplied with the following options:

- Rigid floor for heavy load (metal floor)
- Solid floor for medium load (wood)
- Shielded ventilation mesh / AC
- Cable sleeve for entry of filtered cables, Ø 80mm
- Shielded mesh window for visual contact
- Standard closure with magnet strips
- Power-line or signal-line filter according to your specifications
- Led light inside (battery powered)
- Led light inside (with power line filter on the net)
- Data transmission filter (optical conversion, including wave guide)
- Packing/transport bag
- Many other options on request